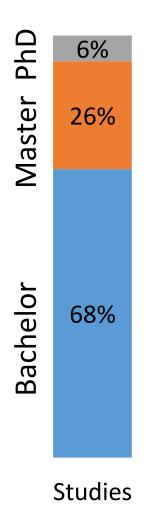

# **Sample**

Age:

 $23.47 \pm 4.18$ 

years

Sports committment:

 $17.00 \pm 8.30$ 

hours/week