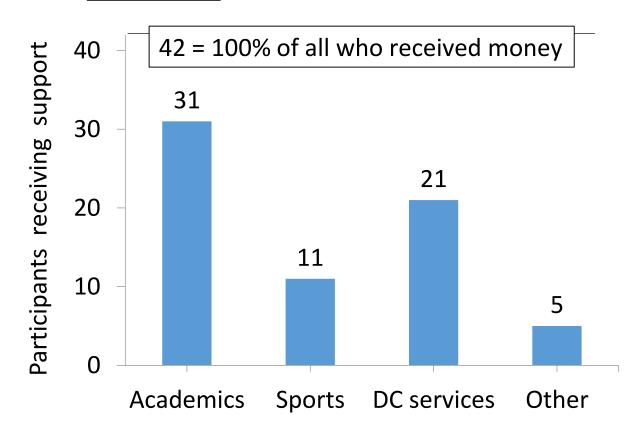

WP2: criteria for target group

WP3: opportunities for support structures

WP4: implementation and assessment

**WP5**: toolkit for stakeholders

















## **AMiD** questionnaire

- n = 192 student-athletes
- FIN, DEU, SVN, AUT, ITA
- 10-50 items
- Likert-scale (1-5), dichotomous (Y/N), closed response, open response
- Validation at national levels
- Back translation method

#### **EUSA questionnaire**

- n = 55 student-athletes
- EUSA Games 2018
- 22 items
- Likert-scale (1-5), dichotomous (Y/N), closed response, open response















# **Sample**

Age:

 $23.47 \pm 4.18$ 

years

Sports committment:

 $17.00 \pm 8.30$ 

hours/week









































# **Financial support?**



# ...from...

















# **Counselling support?**



# ...from...

















# **Type of migration + difficulties**

















## Where are the difficulties?