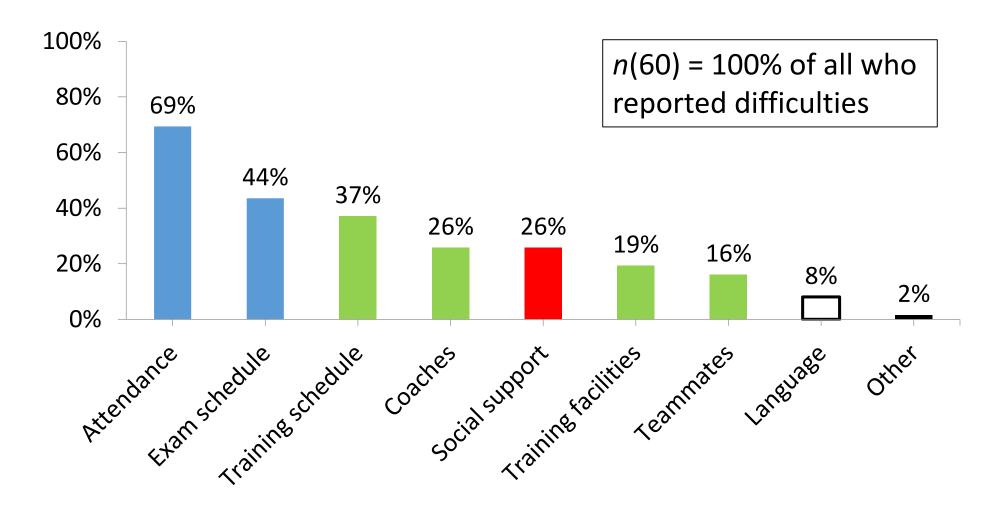

sment

**WP5**: toolkit for stakeholders

















## **AMiD** questionnaire

- n = 192 student-athletes
- FIN, DEU, SVN, AUT, ITA
- 10-50 items
- Likert-scale (1-5), dichotomous (Y/N), closed response, open response
- Validation at national levels
- Back translation method

#### **EUSA questionnaire**

- n = 55 student-athletes
- EUSA Games 2018
- 22 items
- Likert-scale (1-5), dichotomous (Y/N), closed response, open response















# **Sample**

Age:

 $23.47 \pm 4.18$ 

years

Sports committment:

 $17.00 \pm 8.30$ 

hours/week









































# **Financial support?**



# ...from...

















# **Counselling support?**



# ...from...

















# **Type of migration + difficulties**

















## Where are the difficulties?