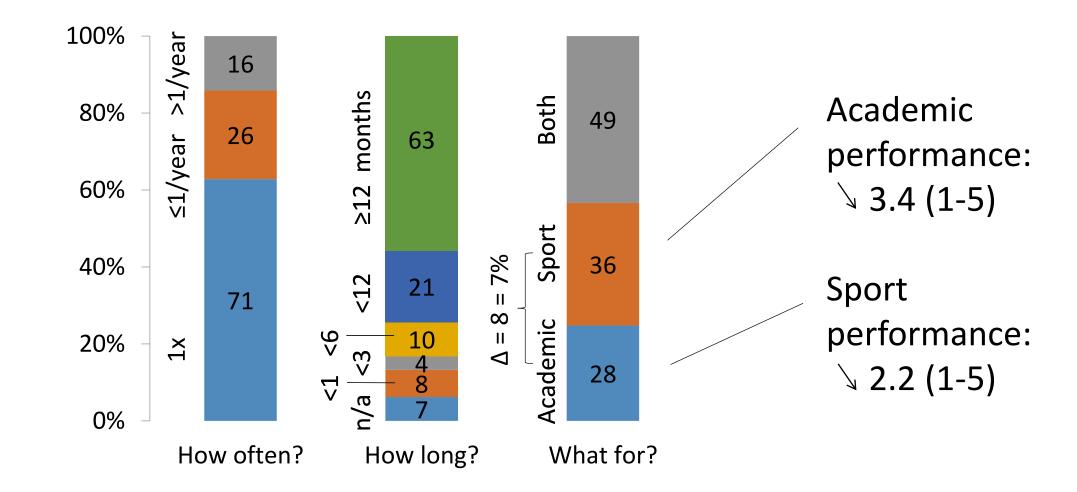

upport structures

WP4: implementation and assessment

**WP5**: toolkit for stakeholders

















## **AMiD** questionnaire

- n = 192 student-athletes
- FIN, DEU, SVN, AUT, ITA
- 10-50 items
- Likert-scale (1-5), dichotomous (Y/N), closed response, open response
- Validation at national levels
- Back translation method

#### **EUSA questionnaire**

- n = 55 student-athletes
- EUSA Games 2018
- 22 items
- Likert-scale (1-5), dichotomous (Y/N), closed response, open response















# **Sample**

Age:

 $23.47 \pm 4.18$ 

years

Sports committment:

 $17.00 \pm 8.30$ 

hours/week









































# **Financial support?**



# ...from...

















# **Counselling support?**



# ...from...

















# **Type of migration + difficulties**

















## Where are the difficulties?