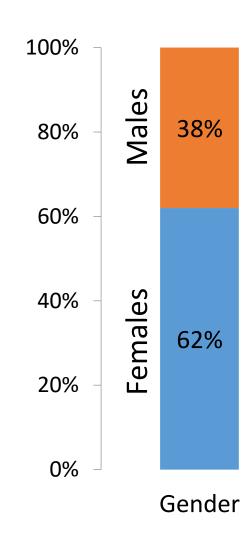

# **Sample**

Age:

 $23.47 \pm 4.18$ 

years

Sports committment:

 $17.00 \pm 8.30$ 

hours/week